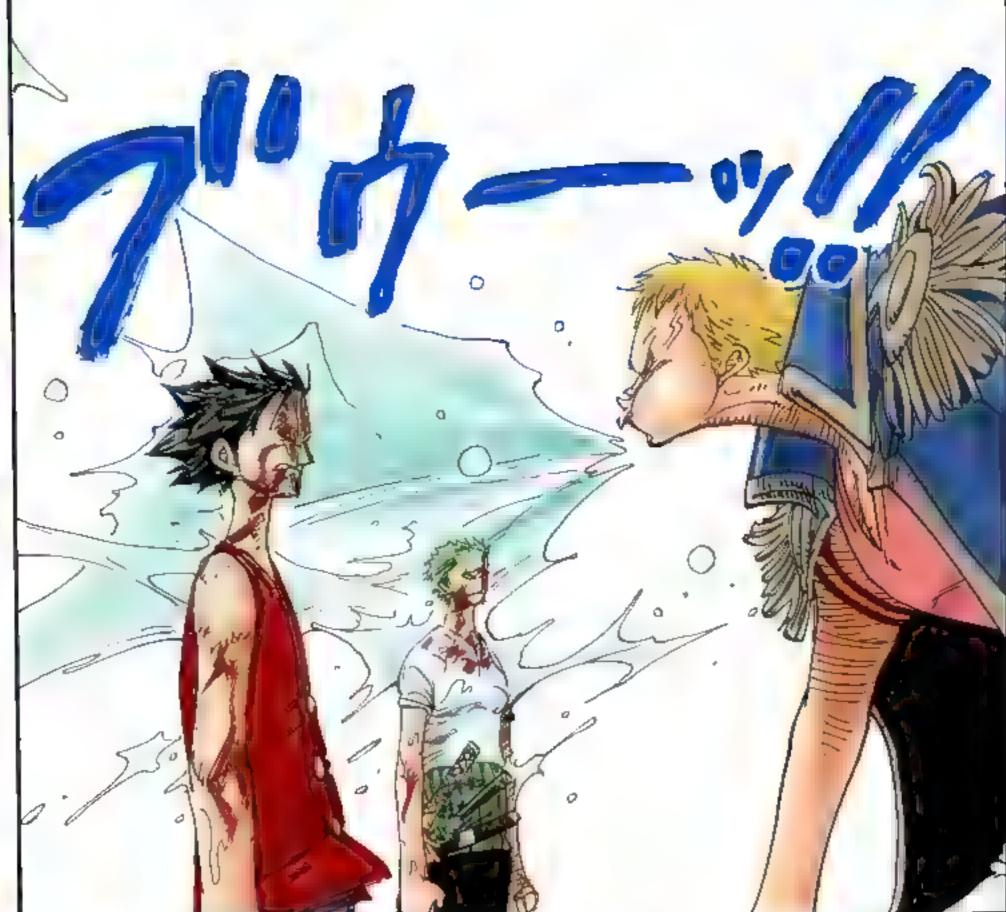

## Chapter 221: MONSTERS

UHN!!

## M-M-M-MONSTERS!!

Q: Hello, I have a question for you, Oda Sensei. Which character in One Piece do you most resemble? (I'm thinking you're probably very "Usoppish.")

A: Let's see... There's the Brains, the calm demeanor, the clothes...
Yes, I guess I'm a lot like "Red-haired" Shanks! Yeah! I can hear
everyone shouting in agreement. Ha ha ha... Huh? Ow!
Don't throw things at me! That hurts!